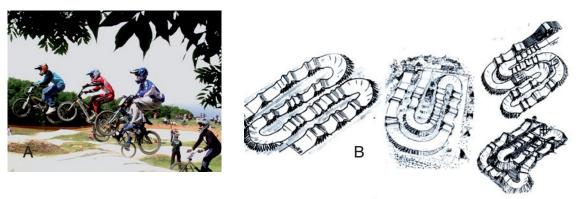

## design and build: BMX and Mountain Bike Tracks

BMX racing is very quick and takes place on a dirt track. The riders race each other round the dirt track jumping over ramps and flying round tight bends.

- A. BMX riders jumping over dirt ramps.
- B. Drawings of BMX tracks can you design something better?